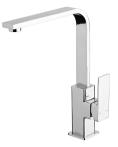

## AVAILABLE IN



## INFORMATION

Temperature Rating 1 - 75°C

Pressure Rating 150 - 500kPa



## MAINTENANCE AND CARE:

- All surfaces should be cleaned with mild liquid detergent or soap and water.
- Do not use cream cleaners or citrus based cleaning products, as they are abrasive.
- Use of unsuitable cleaning agents may damage the surface.
- Any damage caused in this way will not be covered by warranty.

Please visit https://www.phoenixtapware.com.au/warranty to view the full warranty

While we aim to ensure the specifications shown are correct at time of printing, Phoenix Tapware reserves the right to make modifications without prior notice. Always use the physical product measurements for mark-ups and roughing-in as the line drawing shown may differ from the actual product over tim